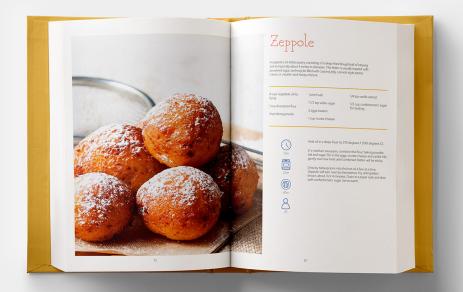

## **COOKBOOK DESIGN**

I designed a cookbook based on Italian desserts, using both bright and pastel colours. I chose a simple handwritten font for the titles to create a comforting feeling, as if the recipe was passed down by a friend or family member.