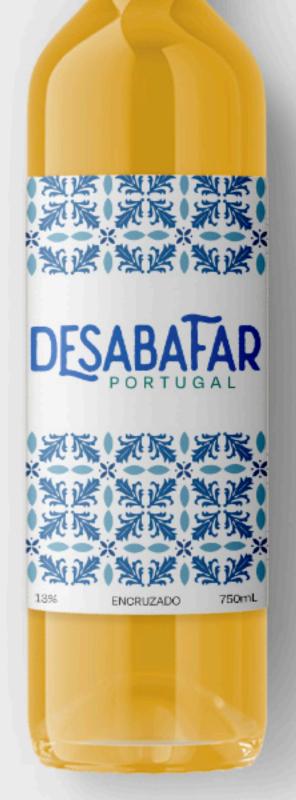

## **PACKAGE DESIGN**

The word "desabafar" means to "unburden" or "let off steam." I felt this would be the perfect name as drinking wine is a way you can choose to forget about your problems. I used the "azulejo" tile designs as they are a well-known symbol of Portugal.