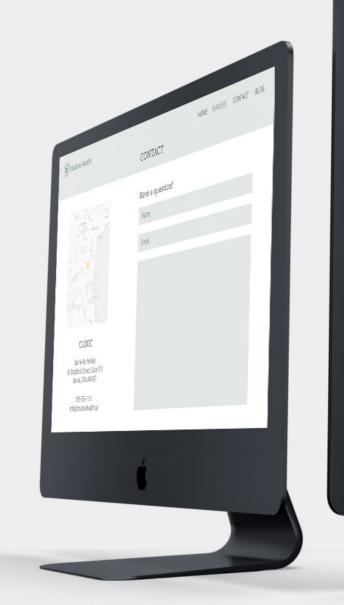

## **WEB DESIGN**

I created a fictional naturopathy clinic called "Intuitive Health" - designing a logo, slogan, website and other promotional designs. I used a warm, natural green to help portray the company's values, and linework icons to represent each service offered.