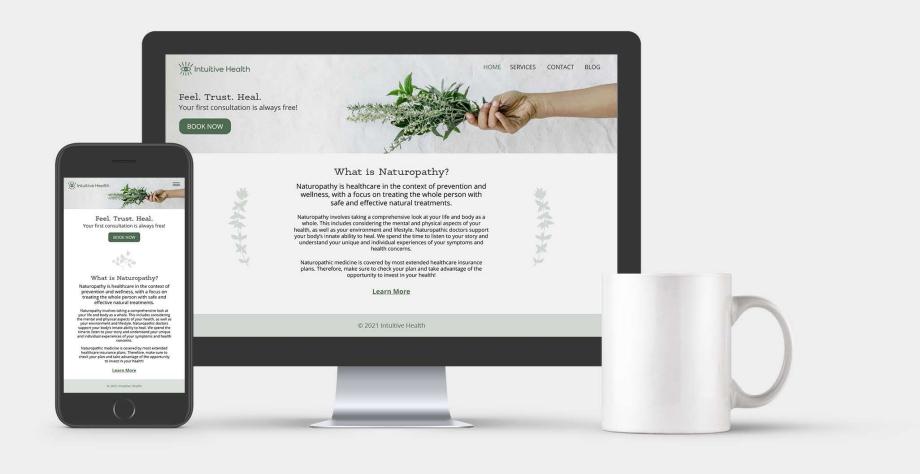

## **WEB DESIGN**

I created a fictional naturopathy clinic called "Intuitive Health" - designing a logo, slogan, website and other promotional designs. I used a warm, natural green to help portray the company's values, and linework icons to represent each service offered.