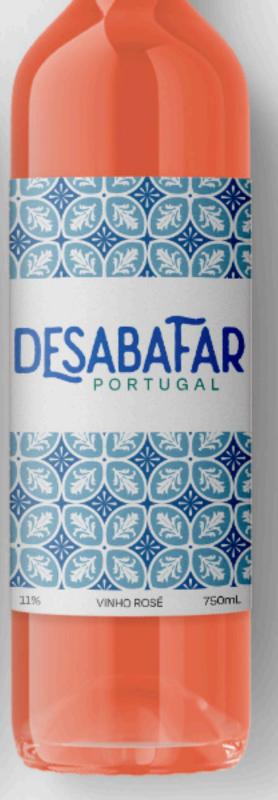

## **PACKAGE DESIGN**

The word "desabafar" means to "unburden" or "let off steam." I felt this would be the perfect name as drinking wine is a way you can choose to forget about your problems. I used the "azulejo" tile designs as they are a well-known symbol of Portugal.