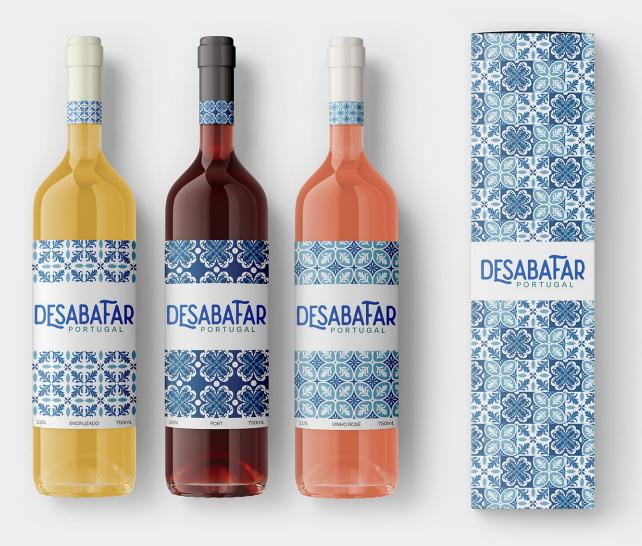

## **PACKAGE DESIGN**

The word "desabafar" means to "unburden" or "let off steam." I felt this would be the perfect name as drinking wine is a way you can choose to forget about your problems. I used the "azulejo" tile designs as they are a well-known symbol of Portugal.