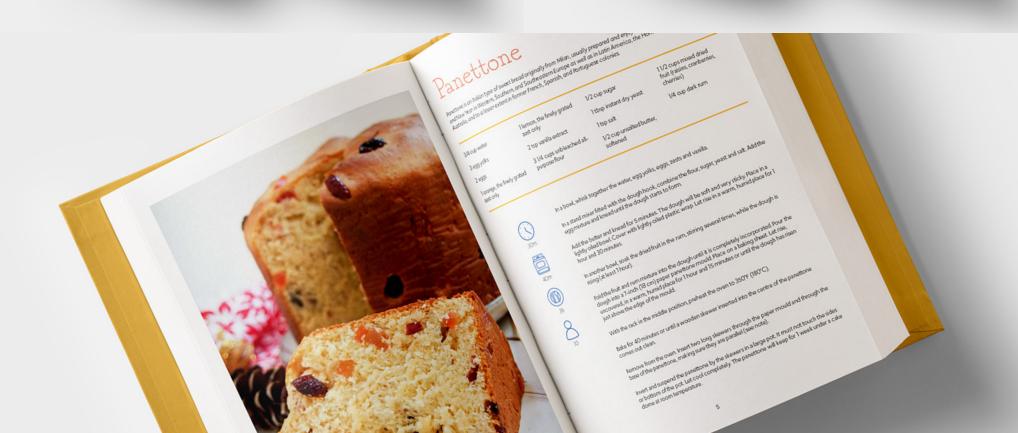

## **COOKBOOK DESIGN**

I designed a cookbook based on Italian desserts, using both bright and pastel colours. I chose a simple handwritten font for the titles to create a comforting feeling, as if the recipe was passed down by a friend or family member.