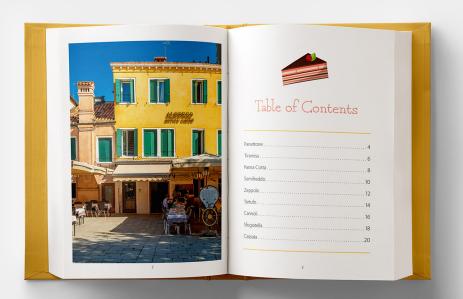

## **COOKBOOK DESIGN**

I designed a cookbook based on Italian desserts, using both bright and pastel colours. I chose a simple handwritten font for the titles to create a comforting feeling, as if the recipe was passed down by a friend or family member.