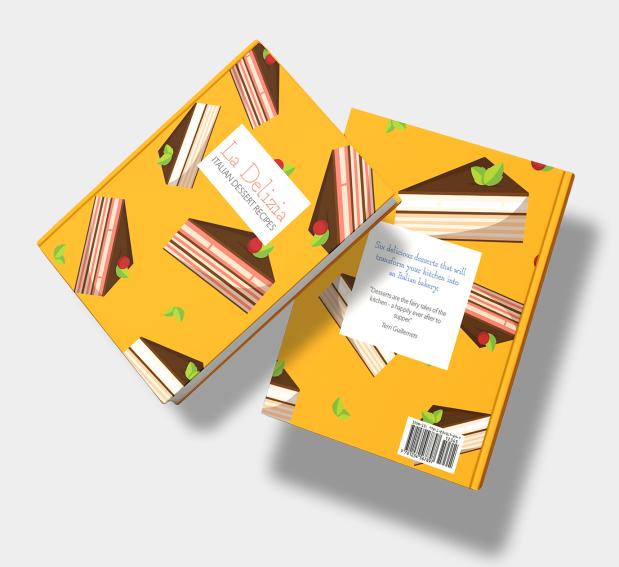

## **COOKBOOK DESIGN**

I designed a cookbook based on Italian desserts, using both bright and pastel colours. I chose a simple handwritten font for the titles to create a comforting feeling, as if the recipe was passed down by a friend or family member.