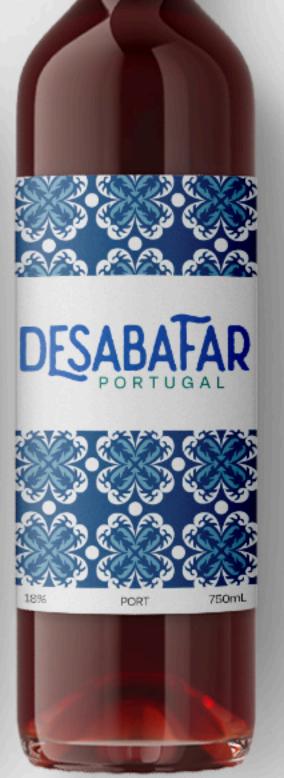

## **PACKAGE DESIGN**

The word "desabafar" means to "unburden" or "let off steam." I felt this would be the perfect name as drinking wine is a way you can choose to forget about your problems. I used the "azulejo" tile designs as they are a well-known symbol of Portugal.